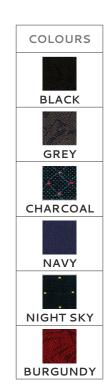

## **VOYAGER** 6 YEAR WARRANTY

The Voyager Chair is an ergonomic task chair suitable for the 24/7 service industry.

It comes in five colours and supports a 180kg solid load. It has triple levers and both the seat and back are injection moulded, meaning it will never lose its shape or collapse. Adjustable arms are available if required.