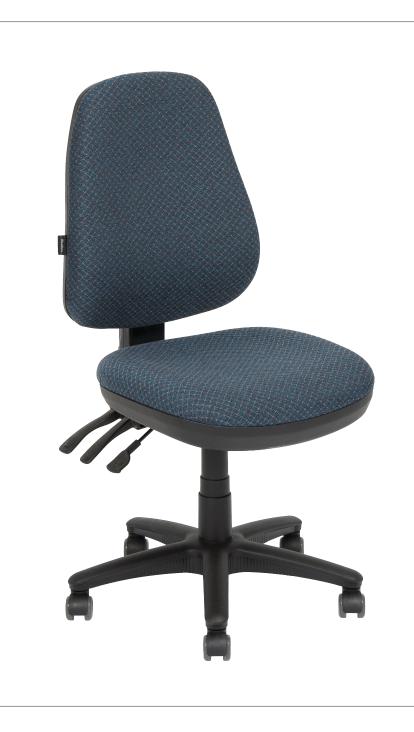

## **VOYAGER** 6 YEAR WARRANTY

The Voyager Chair is an ergonomic task chair suitable for the 24/7 service industry.

It comes in five colours and supports a 180kg solid load. It has triple levers and both the seat and back are injection moulded, meaning it will never lose its shape or collapse. Adjustable arms are available if required.

|  | SPECIFICATIONS |                     |
|--|----------------|---------------------|
|  | Back           | 430mm w x 480mm h   |
|  | Seat           | 470mm w x 480mm d   |
|  | Height adj.    | 440mm min 560mm max |
|  |                |                     |